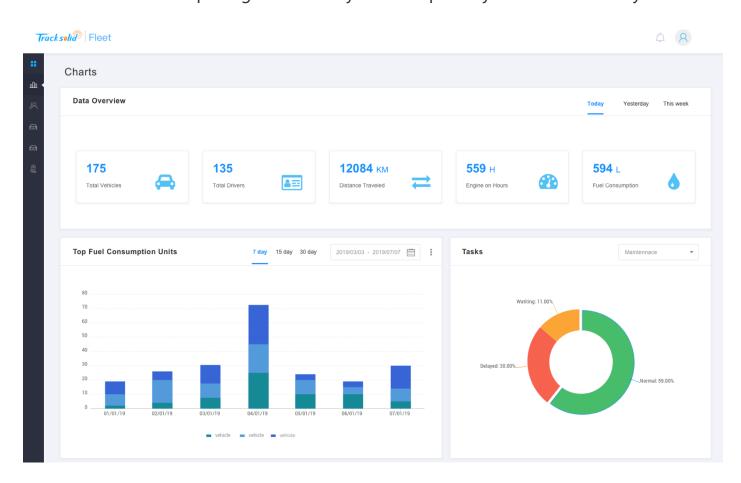

#### Reports & Analytics

Data-rich reports generate analytics to help save you time and money

#### **Smarter Fleet at Your Fingertips**

The earlier you can catch a potential problem in your fleet, the sooner you can start finding a solution. Manage your fleet in a smarter way with Tracksolid by planning smarter routes, analysing fuel usage, monitoring driving habits.

Maximizing dispatching efficiency, and predicting vehicle maintenance requirements. Tracksolid gives you the flexibility to start small and expand your capabilities as your business grows. Manage your entire fleet from one screen and see what is happening remotely in the field.