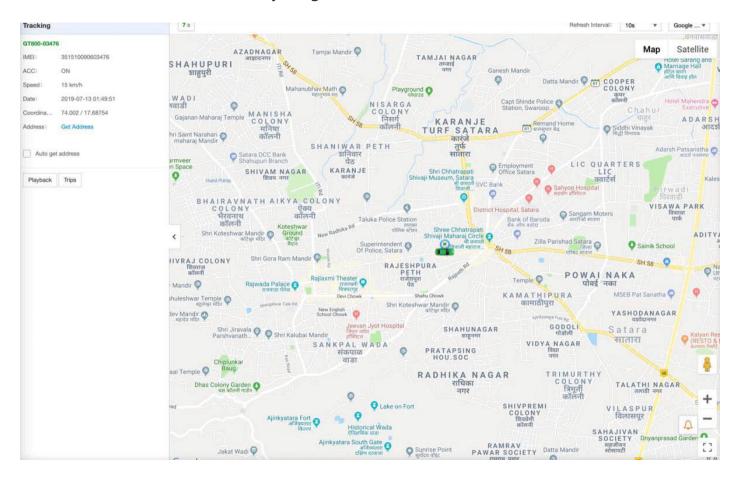

#### Real-Time GPS Tracking

Track in real time. Everything is accessed over the web and mobile APP

#### **Daily Route Maps**

View all the journeys and routes taken on a day