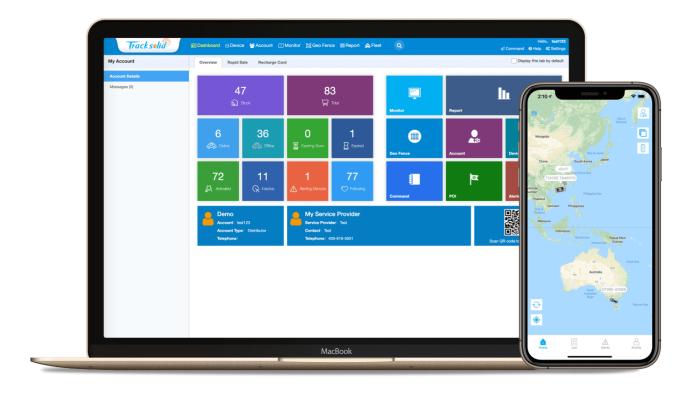

#### Telemetric Cloud Platform

**Tracksolid** (www.tracksolid.com) is a cloud-based solution with a complete set of services designed for remote management, fleet tracking, asset tracking and a diverse set of vertical applications.

As an off-the-shelf turnkey solution, Tracksolid is secure, open and scalable, and plays an essential role to enable visibility, simplify management and optimize the utilization of resources.

#### Real-Time GPS Tracking

Track in real time. Everything is accessed over the web and mobile APP

#### Reports & Analytics

Data-rich reports generate analytics to help save you time and money