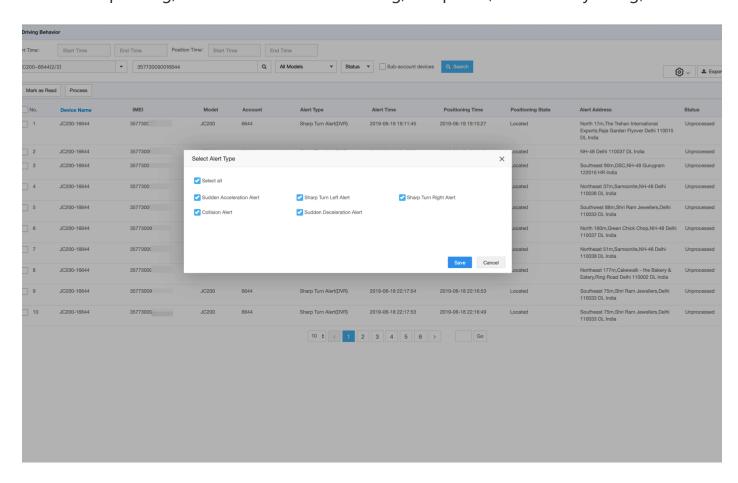

#### **Live Alert Notifications**

Be alerted to just the events you consider important

#### **Driver Behavior**

See speeding, harsh acceleration & braking, sharp turn, unnecessary idling, etc.