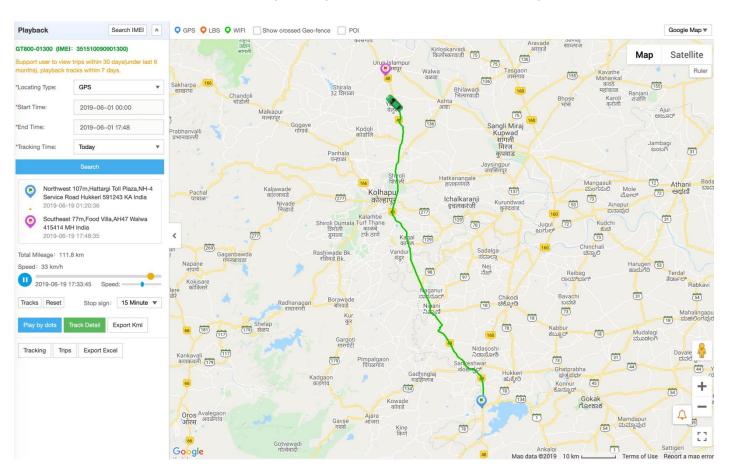

#### Real-Time GPS Tracking

Track in real time. Everything is accessed over the web and mobile APP

#### **Daily Route Maps**

View all the journeys and routes taken on a day